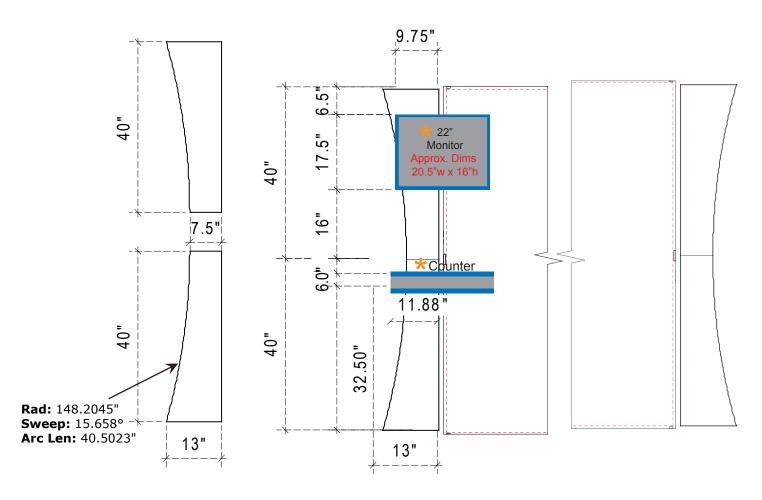

Sacagawea Wing Dims VK-1223 10'x10'

Product Name: VK-1223

Process: Direct Print

Material: 1/8" Sintra or Plex

**Effective Date:** 09/20/13

**NOTE:** Graphic files must be @ 150 dpi Finished Size. DO NOT send Flattened Files. Production can not manipulate the content, proportion or color of these files.

## A small portion of your graphic(s) may be hidden by monitor and counter. Please use these diagrams to position your graphics correctly.

Convex Wing for P-Series 20' Unit includes (2) Bottom Panels and (2) Upper Panels