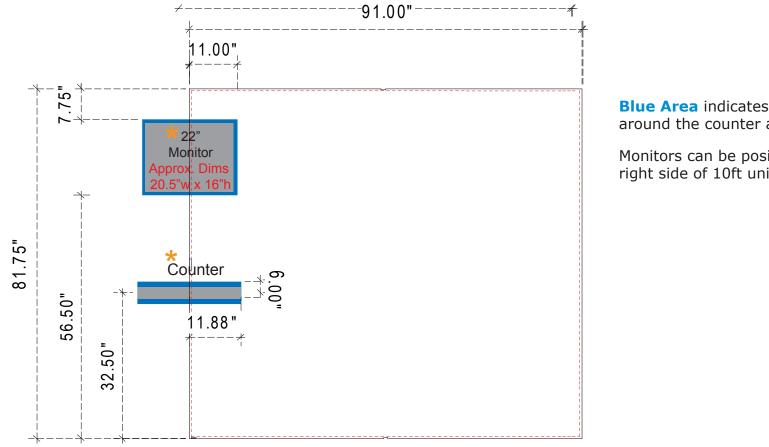

## Sacagawea Backwall Accessories (Counter/Monitor) 10'x10'

Product Name: VK-1223 Process: Colossus 8-Color Material: Poly Knit 9 **Effective Date:** 09/20/13

**NOTE:** Graphic files must be @ 150 dpi Finished Size. DO NOT send Flattened Files. Production can not manipulate the content, proportion or color of these files.

Blue Area indicates 3/4" bleed area around the counter and the monitor

Monitors can be positioned on left or right side of 10ft unit.

**NOTE:** When adding Monitors and Counters to the Sacagawea unit, portions of the graphic will be covered. Please design graphic layout according to suggested locations. -See Header Graphic Dims for header locations.\*