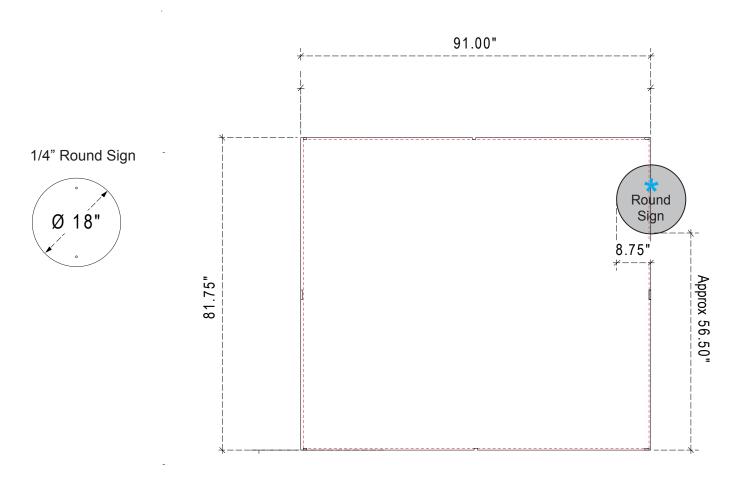

## Sacagawea Backwall Accessories (Counter/Monitor) 10'x10'

Product Name: VK-1223 Process: Colossus 8-Color Material: Poly Knit 9 **Effective Date:** 09/20/13

**NOTE:** Graphic files must be @ 150 dpi Finished Size. DO NOT send Flattened Files. Production can not manipulate the content, proportion or color of these files.

Blue Area indicates 3/4" bleed area around the counter and the monitor

Monitors can be positioned on left or right side of 10ft unit.

**NOTE:** When adding Monitors and Counters to the Sacagawea unit, portions of the graphic will be covered. Please design graphic layout according to suggested locations. -See Header Graphic Dims for header locations.\*