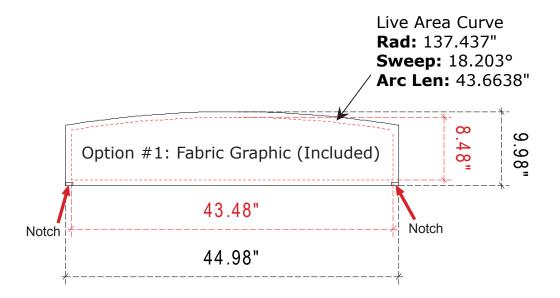

**NOTE:** Graphic files must be @ 150 dpi Finished Size. DO NOT send Flattened Files. Production can not manipulate the content, proportion or color of these files.

Sacagawea Backwall Fabric Header Graphic Dims 10'x10'

Product Name: VK-1223 Process: Colossus 8-Color/ Direct Print

Material: 1/8" Sintra

**Effective Date:** 09/20/13

**Finished Size:** 44.98"w x 9.98"h **Live Area:** 43.48"w x 8.48"h

Add 3/4" bleed around perimeter Sew 1/2" Velcro into front perimeter