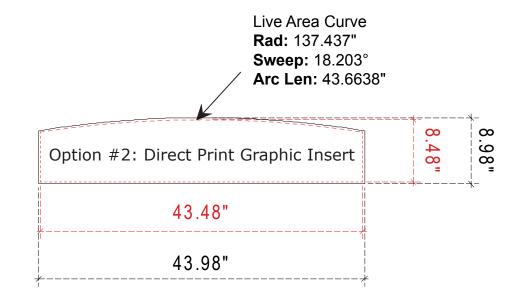

**Finished Size:** 43.98"w x 8.98"h **Live Area:** 43.48"w x 8.48"h

Add 1/4" bleed around perimeter

**NOTE:** These dimensions are for graphic layout purposes. Graphic needs to be cut and test fitted to Sacagawea frame.

**NOTE:** When using headers with the Sacagawea unit a portion of the graphic will be covered. Please design graphic layout according to desired header shape and location.

**NOTE:** These dimensions are for graphic layout purposes. Graphic needs to be cut and test fitted to Sacagawea frame.