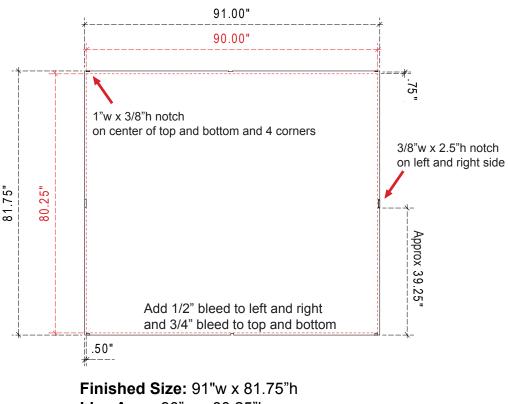

Sacagawea Backwall Graphic Dims VK-1223 10'x10'

Product Name: VK-1223Process: Colossus 8-ColorMaterial: Poly Knit 9Effective Date: 09/20/13

**NOTE:** Graphic files must be @ 150 dpi Finished Size. DO NOT send Flattened Files. Production can not manipulate the content, proportion or color of these files.

Live Area: 90"w x 80.25"h

Sew 1/2" hook Velcro into front perimeter